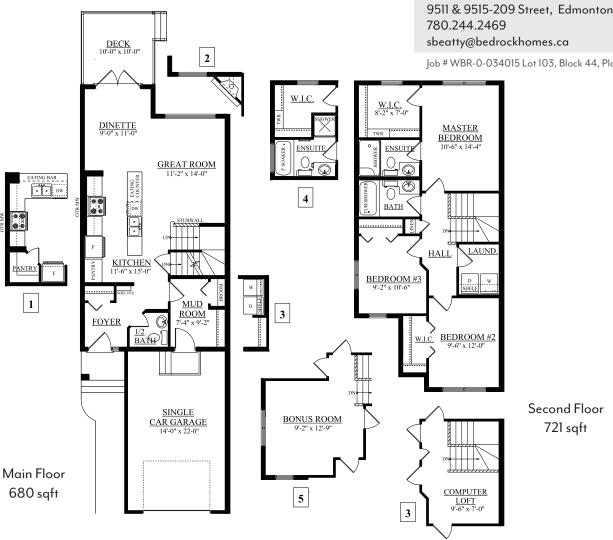

Webber Greens Showhome

9511 & 9515-209 Street, Edmonton, AB. 780.244.2469

sbeatty@bedrockhomes.ca

Job # WBR-0-034015 Lot 103, Block 44, Plan 162-4038

bedrockhomes.ca

VISIT US AT ANY OF OUR SHOWHOMES! Monday - Thursday 3-8pm, Weekends & Holidays 12-5PM

## Webber Greens Showhome 9511 & 9515-209 Street, Edmonton, AB.

Job # WBR-0-034015 Lot 103, Block 44, Plan 162-4038

bedrockhomes.ca

VISIT US AT ANY OF OUR SHOWHOMES! Monday - Thursday 3-8pm, Weekends & Holidays 12-5PM