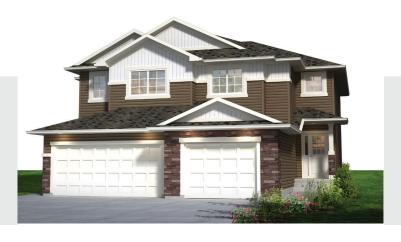

## Ashbury (Dylan) 1401 SQ FT 20943 95 Avenue NW

- This 3 bedroom 2 ½ bath duplex with single car attached garage
- 36" cabinets with riser to the ceiling
- · Pot and pan drawer added within the kitchen
- Stunning quartz countertops in kitchen
- Extra long island with plenty of counter space
- · Laminate and tile flooring throughout the main floor
- Paint grade railing with metal spindles
- Upgraded lighting to pot and pendant lights in kitchen and pot lights in the great room
- Stainless steel Samsung appliances with white front load washer and dryer
- Tile surrounds in ensuite shower and in main bath tub/shower
- 2nd floor laundry for added convenience
- Blinds throughout
- 6' Garden door
- A deck with an additional gas line for the BBQ
- Front and rear landscaping included
- Cultured stone on garage face and front post
- Precast cement front steps
- Large south west lot backing onto green space within a school yard

## Ashbury (Dylan) 1401 SQ FT 20943 95 Avenue NW